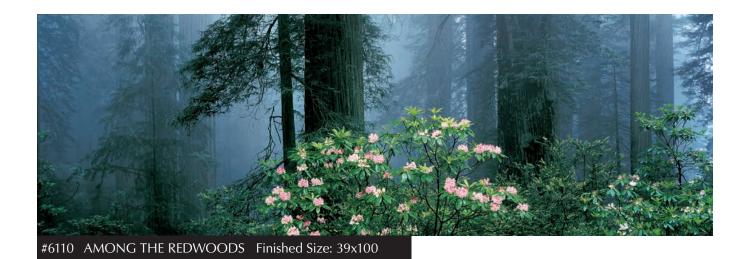

#6029 BORN OF THE NORTH WIND Finished Size: 39x100

#6041 AFTER THE ICE AGE Finished Size: 44x118

#6059 WHITE RIVER ASPENS Finished Size: 39x100

#6083 REFLECTIONS OF DENALI Finished Size: 44x118

THOMAS D. MANGELSEN | A LIFE IN THE WILD | page 18