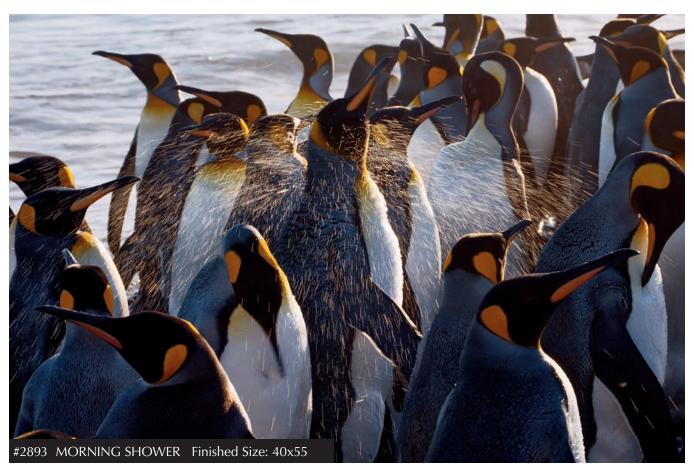

#6029 BORN OF THE NORTH WIND Finished Size: 39x100

#6041 AFTER THE ICE AGE Finished Size: 44x118

#6059 WHITE RIVER ASPENS Finished Size: 39x100

#6083 REFLECTIONS OF DENALI Finished Size: 44x118

THOMAS D. MANGELSEN | A LIFE IN THE WILD | page 18