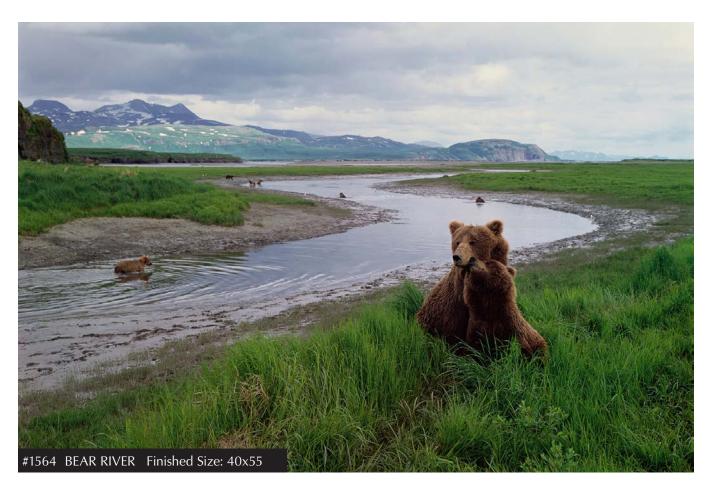

#6029 BORN OF THE NORTH WIND Finished Size: 39x100

#6041 AFTER THE ICE AGE Finished Size: 44x118

#6059 WHITE RIVER ASPENS Finished Size: 39x100

#6083 REFLECTIONS OF DENALI Finished Size: 44x118

THOMAS D. MANGELSEN | A LIFE IN THE WILD | page 18