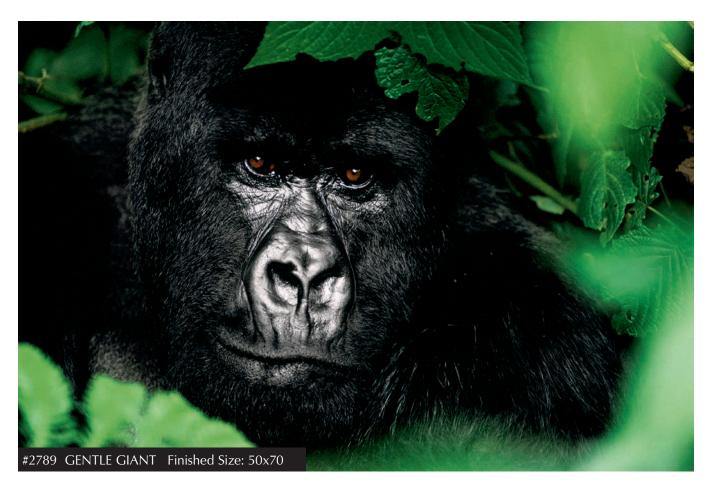

#1504 MORNING BATH Finished Size: 40x55

THOMAS D. MANGELSEN | A LIFE IN THE WILD | page 5

THOMAS D. MANGELSEN | A LIFE IN THE WILD | page 6

THOMAS D. MANGELSEN | A LIFE IN THE WILD | page 9

THOMAS D. MANGELSEN | A LIFE IN THE WILD | page 11