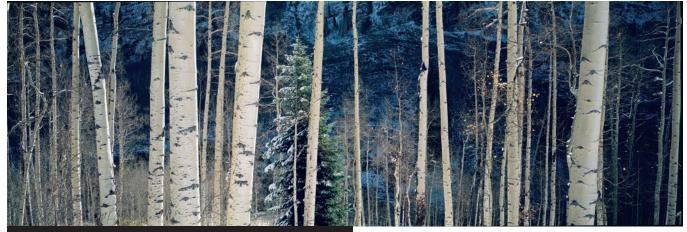

#6029 BORN OF THE NORTH WIND Finished Size: 39x100

#6041 AFTER THE ICE AGE Finished Size: 44x118

#6059 WHITE RIVER ASPENS Finished Size: 39x100

#6083 REFLECTIONS OF DENALI Finished Size: 44x118

THOMAS D. MANGELSEN | A LIFE IN THE WILD | page 18