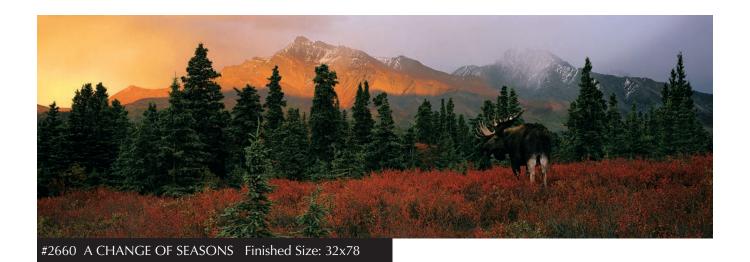

#6029 BORN OF THE NORTH WIND Finished Size: 39x100

#6041 AFTER THE ICE AGE Finished Size: 44x118

#6059 WHITE RIVER ASPENS Finished Size: 39x100

#6083 REFLECTIONS OF DENALI Finished Size: 44x118

THOMAS D. MANGELSEN | A LIFE IN THE WILD | page 18