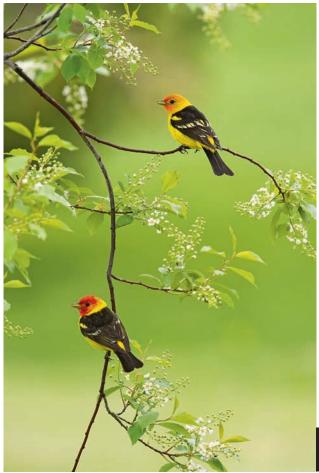

#6128 COLORS OF THE SMOKIES Finished Size: 39x100

#6134 AFRICA DREAMS Finished Size: 39x100

#6136 RAINWALK Finished Size: 44x118

THOMAS D. MANGELSEN | A LIFE IN THE WILD | page 21