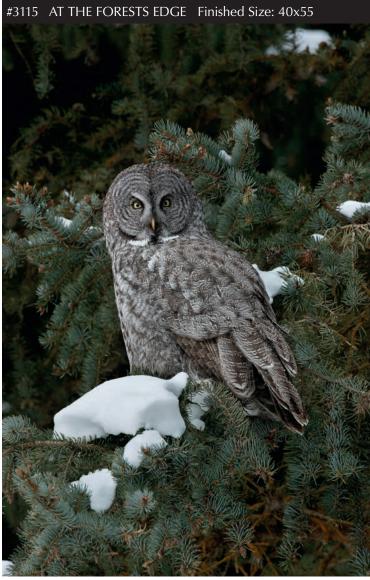

#1504 MORNING BATH Finished Size: 40x55

THOMAS D. MANGELSEN | A LIFE IN THE WILD | page 5

THOMAS D. MANGELSEN | A LIFE IN THE WILD | page 6

THOMAS D. MANGELSEN | A LIFE IN THE WILD | page 9

THOMAS D. MANGELSEN | A LIFE IN THE WILD | page 11