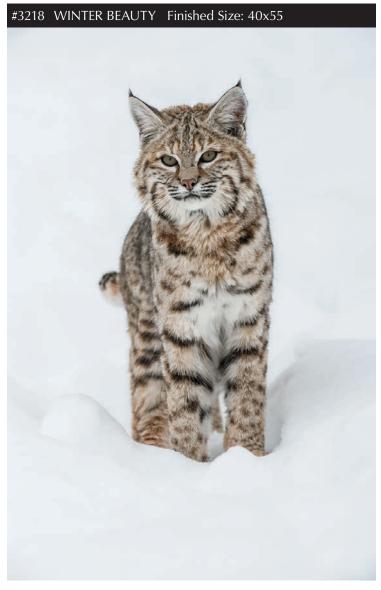

#6029 BORN OF THE NORTH WIND Finished Size: 39x100

#6041 AFTER THE ICE AGE Finished Size: 44x118

#6059 WHITE RIVER ASPENS Finished Size: 39x100

#6083 REFLECTIONS OF DENALI Finished Size: 44x118

THOMAS D. MANGELSEN | A LIFE IN THE WILD | page 18