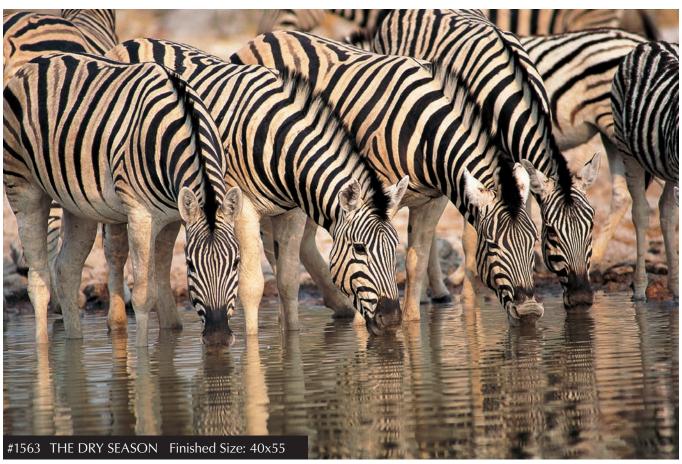

#2995 SPRING BLOSSOMS Finished Size: 28x38

#2960 WINDSWEPT Finished Size: 50x70

THOMAS D. MANGELSEN | A LIFE IN THE WILD | page 14

#3216 MOUNTAIN OUTLAW Finished Size: 50x70

#6025 AMONG THE ASPENS Finished Size: 39x100