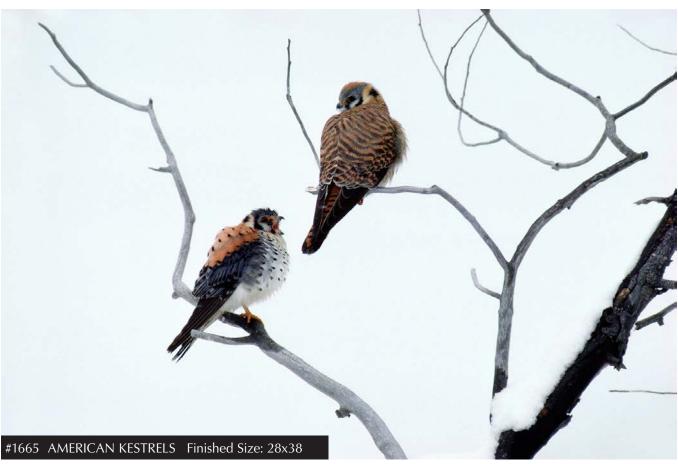

#6128 COLORS OF THE SMOKIES Finished Size: 39x100

#6134 AFRICA DREAMS Finished Size: 39x100

#6136 RAINWALK Finished Size: 44x118

THOMAS D. MANGELSEN | A LIFE IN THE WILD | page 21