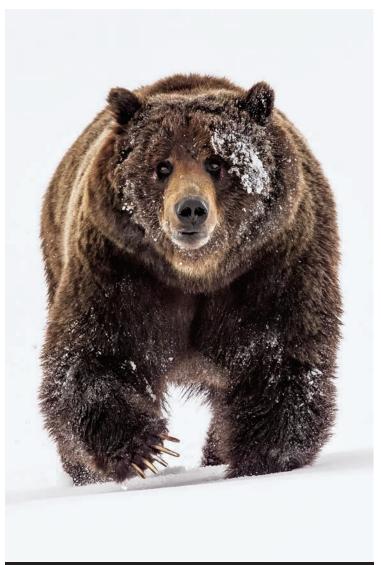

#2995 SPRING BLOSSOMS Finished Size: 28x38

#2960 WINDSWEPT Finished Size: 50x70

THOMAS D. MANGELSEN | A LIFE IN THE WILD | page 14

#3216 MOUNTAIN OUTLAW Finished Size: 50x70

#6025 AMONG THE ASPENS Finished Size: 39x100