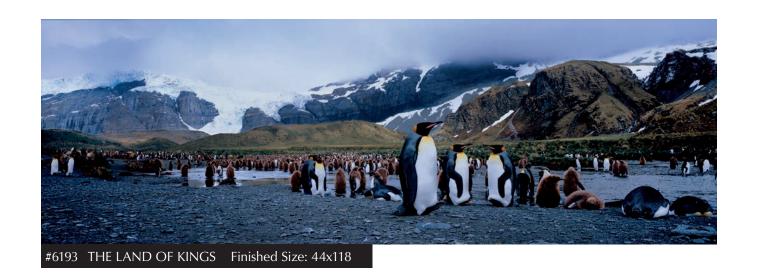

LIFE IN THE WILD | page 6













THOMAS D. MANGELSEN | A LIFE IN THE WILD | page 9











THOMAS D. MANGELSEN | A LIFE IN THE WILD | page 11





#2995 SPRING BLOSSOMS Finished Size: 28x38



#2960 WINDSWEPT Finished Size: 50x70





THOMAS D. MANGELSEN | A LIFE IN THE WILD | page 14







#3216 MOUNTAIN OUTLAW Finished Size: 50x70





#6025 AMONG THE ASPENS Finished Size: 39x100



#6029 BORN OF THE NORTH WIND Finished Size: 39x100



#6041 AFTER THE ICE AGE Finished Size: 44x118



#6059 WHITE RIVER ASPENS Finished Size: 39x100



#6083 REFLECTIONS OF DENALI Finished Size: 44x118



THOMAS D. MANGELSEN | A LIFE IN THE WILD | page 18



#6128 COLORS OF THE SMOKIES Finished Size: 39x100



#6134 AFRICA DREAMS Finished Size: 39x100



#6136 RAINWALK Finished Size: 44x118











THOMAS D. MANGELSEN | A LIFE IN THE WILD | page 21