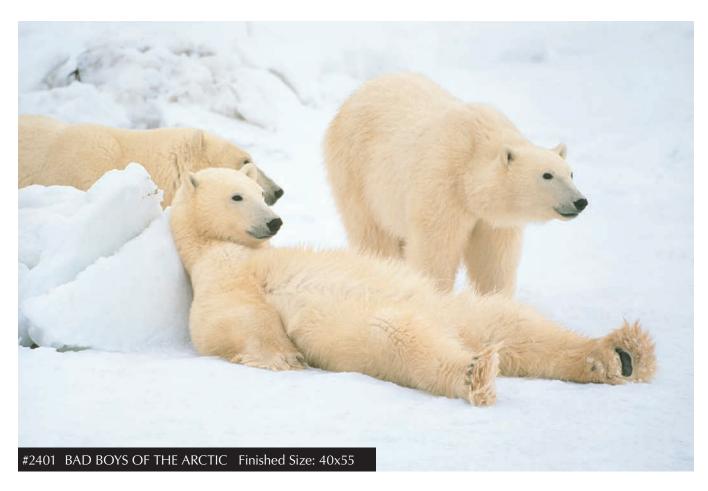

#1504 MORNING BATH Finished Size: 40x55

THOMAS D. MANGELSEN | A LIFE IN THE WILD | page 5

THOMAS D. MANGELSEN | A LIFE IN THE WILD | page 6

THOMAS D. MANGELSEN | A LIFE IN THE WILD | page 9

THOMAS D. MANGELSEN | A LIFE IN THE WILD | page 11