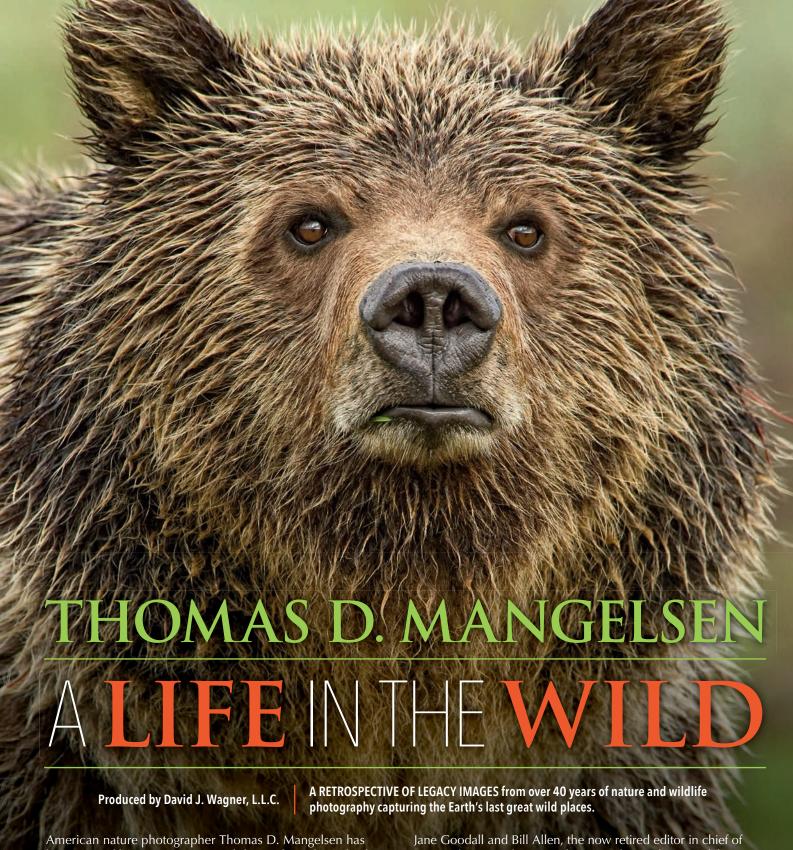

American nature photographer Thomas D. Mangelsen has been praised by many as a spiritual descendent of Ansel Adams, Eliot Porter and Edward Weston.

Over his more than 40 years of traveling to the wildest corners of North America and beyond, Mangelsen has become legendary for producing a body of work that includes truly awe-inspiring landscapes and some of the most recognizable wildlife scenes ever photographed, including many counted among the most important of the modern environmental age. Like those of Adams, Porter and Weston before him, his photographs are coveted by collectors worldwide.

Jane Goodall and Bill Allen, the now retired editor in chief of *National Geographic*, consider Mangelsen to be one of the most important nature photographers of his generation.

"His photographs have impact that stays with you," Allen says. "They allow viewers to momentarily escape from their busy lives and dwell inside big humbling landscapes. Rather than being mere documentarian in their purpose, they also reveal personalities of wild, sometimes imperiled animals, reminding us that they are creatures of remarkable sentience."

"What Tom has accomplished would be extremely difficult to duplicate. His photographs inspire me because they wake us up to what is at stake. When I think of the very talented nature photographers I've been fortunate to know—counted among the very best who ever lived—I consider Tom Mangelsen to be an American treasure."