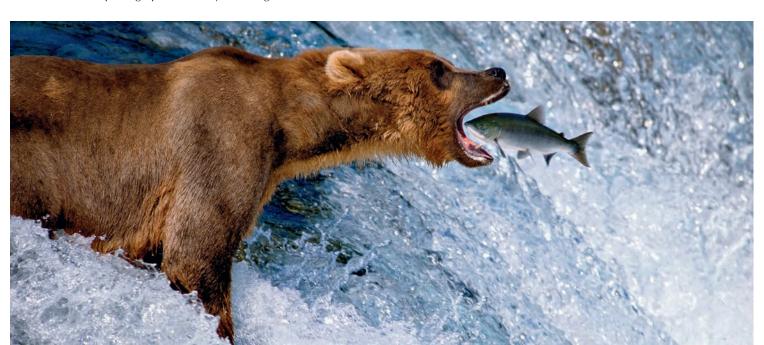

The exhibition includes Mangelsen's *Catch of the Day,* one of the most widely circulated wildlife photographs in history, showing the exact moment that a

spawning salmon, trying to leap over a small waterfall along Alaska's Brooks River, soars right into the awaiting jaws of a massive brown bear. *Catch of the Day* was not only a monumental achievement in photography because it occurred before the advent of digital cameras and involves no digital manipulation, but also because thousands of photographers have attempted to emulate it. Like all of the photographs in the exhibition, it sparks conversation.