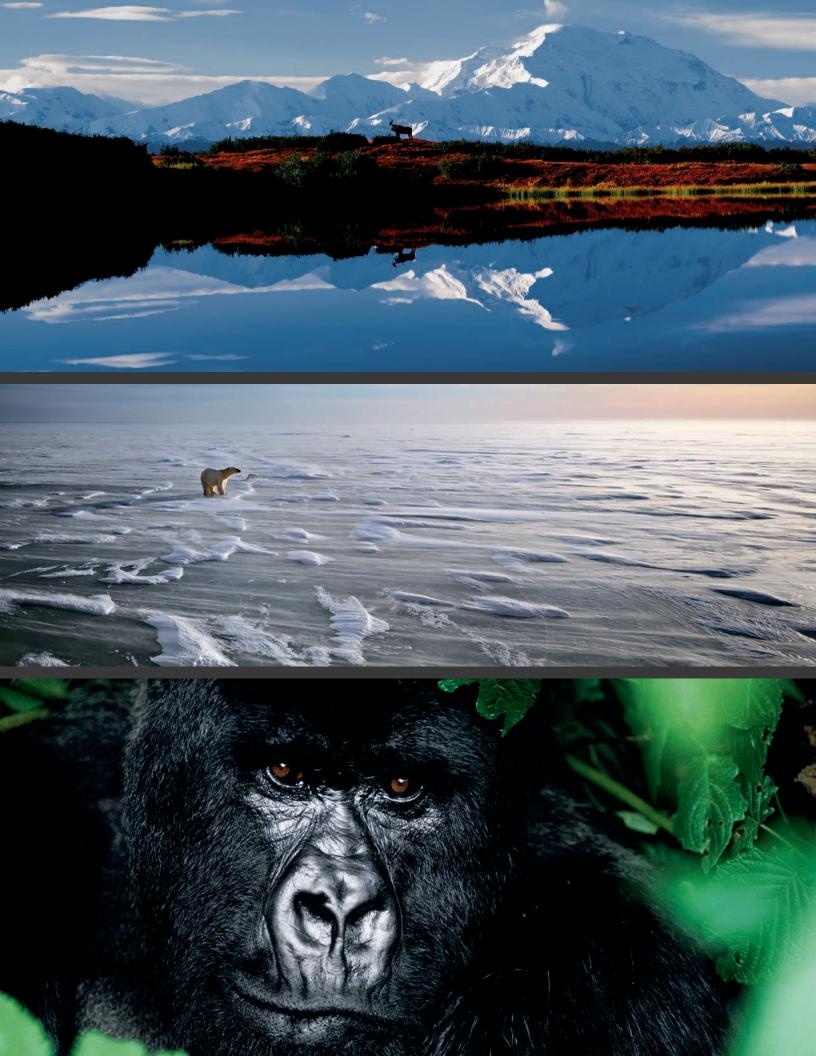

## ~ Jane Goodall

FROM TOP TO BOTTOM:

REFLECTIONS OF DENALI, 1998

LIGHT IN THE FOREST, 1998

BORN OF THE NORTH WIND, 1993

DREAMCATCHER, 2000

MOUNTAIN OUTLAW, 2014

GENTLE GIANT, 2003

A LIFE IN THE WILD showcases Mangelsen's signature, award-winning photographs of landscape and wildlife in all seven continents. *Polar Dance,* for example, is a whimsical portrait of polar bears appearing to prance in the Arctic that *National Geographic* called one of the most important of our time for getting viewers to ponder the consequences of climate change.